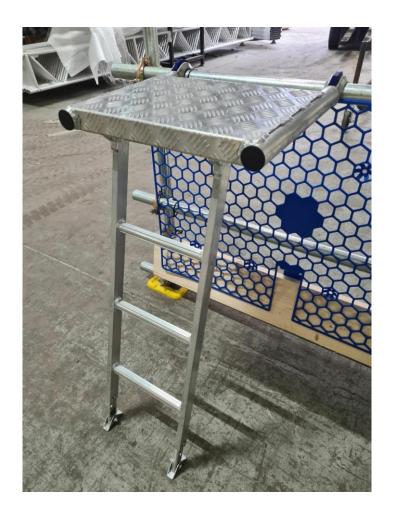

## **Scaffold Step**

Scaffold Step, suitable for use on a scaffolding to increase reach and access.

Spring claws designed to fit tubular ledgers of diameter 48.3mm. Non slip working surface. Folds flat for easy handling, transport and storage. Adjustable swivel feet, allows secure footing on any surface. Plastic cap on both tube and ladder ends, to prevent sharp ends and water.

Width - 610mm

Height - 960mm

Finish – Aluminium

Manufactured To - EN131

Load Capacity - 150kg

Ladder Leaning Angle - 75 Degrees

Weight - 6.8kg